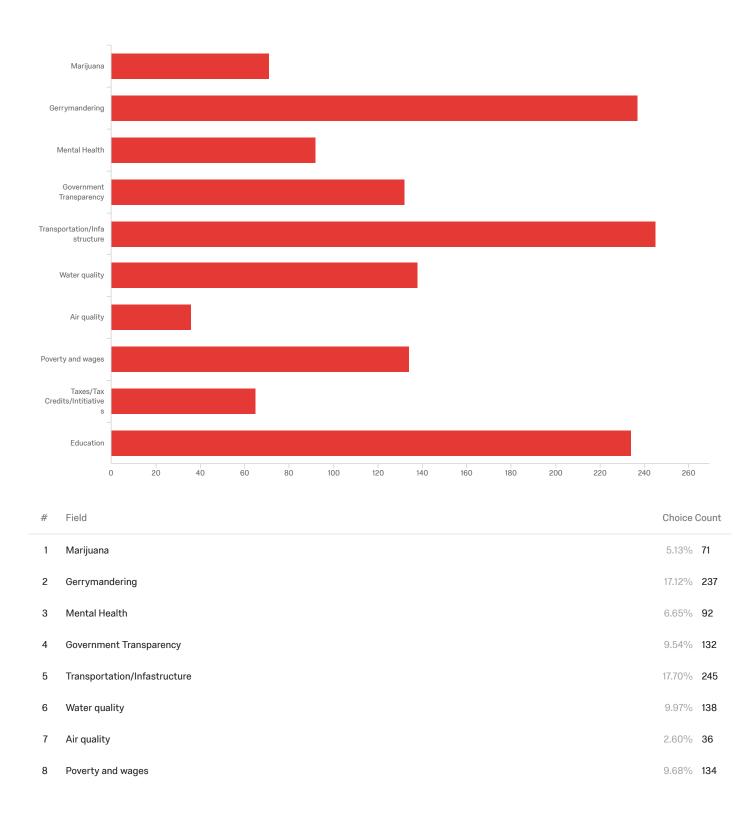

# Policy Meets the People

Policy Meets the People May 8, 2018 1:06 PM MDT

Q1 - Which of these topics would you be interested in learning more about as it relates to

the 2018 Michigan elections? Choose four.

## Q1 - Choose no more than 4

| #  | Field                        | Choice Count |     |
|----|------------------------------|--------------|-----|
| 1  | Marijuana                    | 2.60%        | 9   |
| 2  | Gerrymandering               | 22.83%       | 79  |
| 3  | Mental Health                | 5.78%        | 20  |
| 4  | Government Transparency      | 5.20%        | 18  |
| 5  | Water quality                | 7.23%        | 25  |
| 6  | Air quality                  | 0.29%        | 1   |
| 7  | Poverty and wages            | 6.94%        | 24  |
| 8  | Taxes/Tax credits            | 3.47%        | 12  |
| 9  | Education                    | 19.36%       | 67  |
| 10 | Transportation/Infastructure | 26.30%       | 91  |
|    |                              |              | 246 |