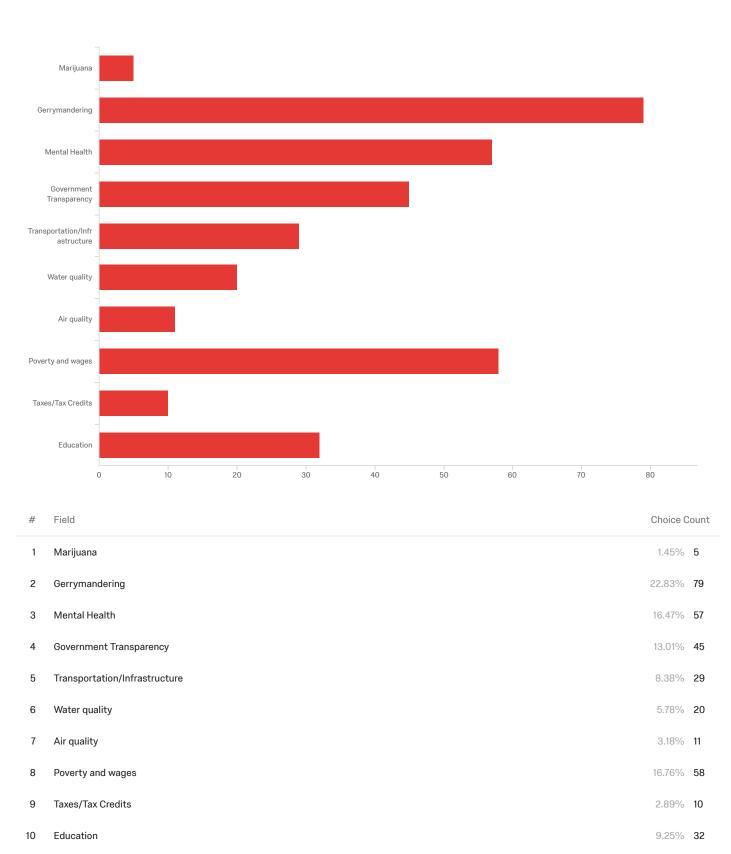

## Q1 - Choose no more than 4

| #  | Field                        | Choice Count |     |
|----|------------------------------|--------------|-----|
| 1  | Marijuana                    | 2.60%        | 9   |
| 2  | Gerrymandering               | 22.83%       | 79  |
| 3  | Mental Health                | 5.78%        | 20  |
| 4  | Government Transparency      | 5.20%        | 18  |
| 5  | Water quality                | 7.23%        | 25  |
| 6  | Air quality                  | 0.29%        | 1   |
| 7  | Poverty and wages            | 6.94%        | 24  |
| 8  | Taxes/Tax credits            | 3.47%        | 12  |
| 9  | Education                    | 19.36%       | 67  |
| 10 | Transportation/Infastructure | 26.30%       | 91  |
|    |                              |              | 246 |