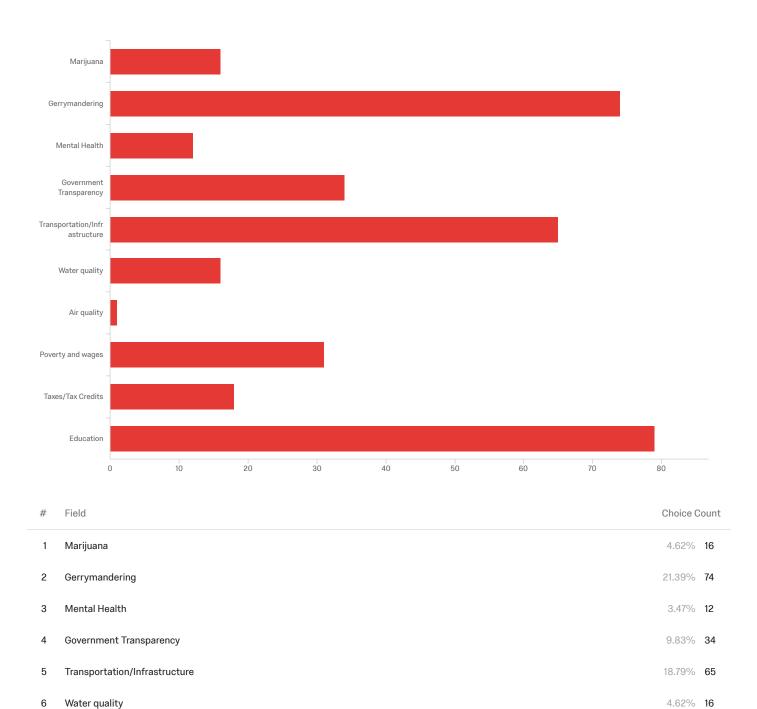

Taxes/Tax Credits

346

0.29% 1

8.96% 31

5.20% 18

22.83% **79** 

Q6 - Which of these issues do you talk about most at the dinner table with family and

17.15% 237

- Taxes/Tax Credits
- 10 Education

Showing Rows: 1 - 11 Of 11

Q14 - Of your choices which of these issues which do you feel is covered least by the

media?

Showing Rows: 1 - 11 Of 11

Q21 - In which county do you reside? If you selected "other" please indicate your county