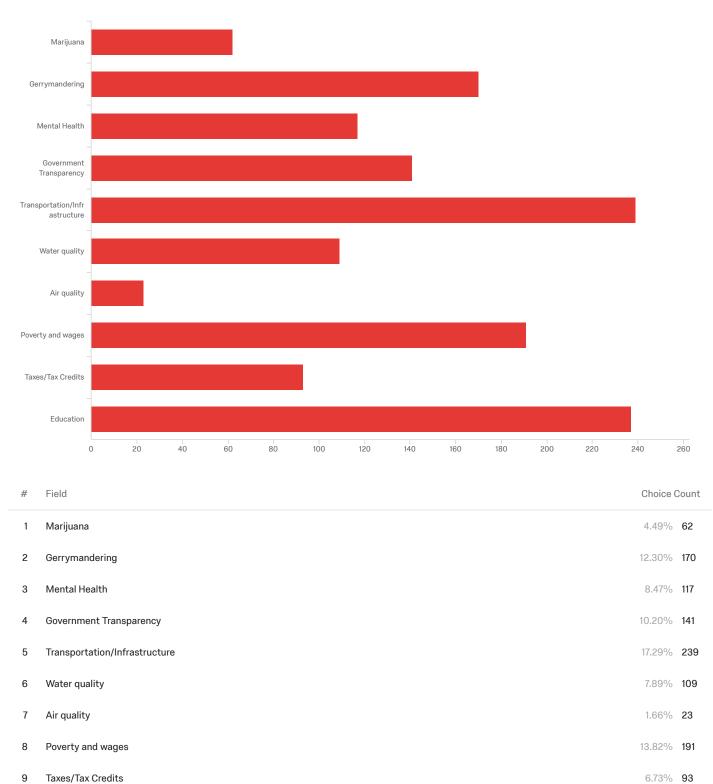

# Policy Meets the People

Policy Meets the People May 8, 2018 1:06 PM MDT

Q1 - Which of these topics would you be interested in learning more about as it relates to

the 2018 Michigan elections? Choose four.

| 9  | Taxes/Tax Credits/Intitiatives | 4.70%  | 65   |
|----|--------------------------------|--------|------|
| 10 | Education                      | 16.91% | 234  |
|    |                                |        | 1384 |