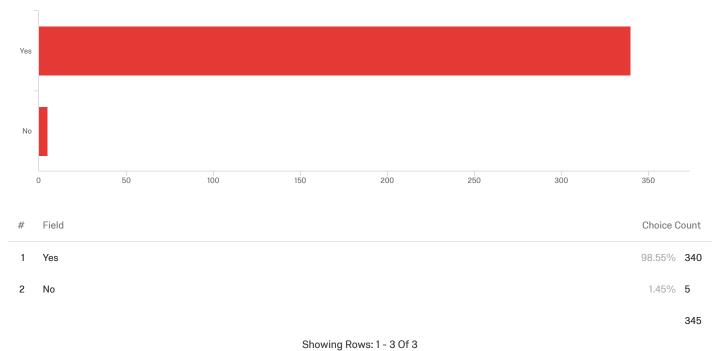

Showing Rows: 1 - 11 Of 11

Q10 - Do you dedicate any of your time to volunteering or advocating for one of these

issues?

Showing Rows: 1 - 3 Of 3