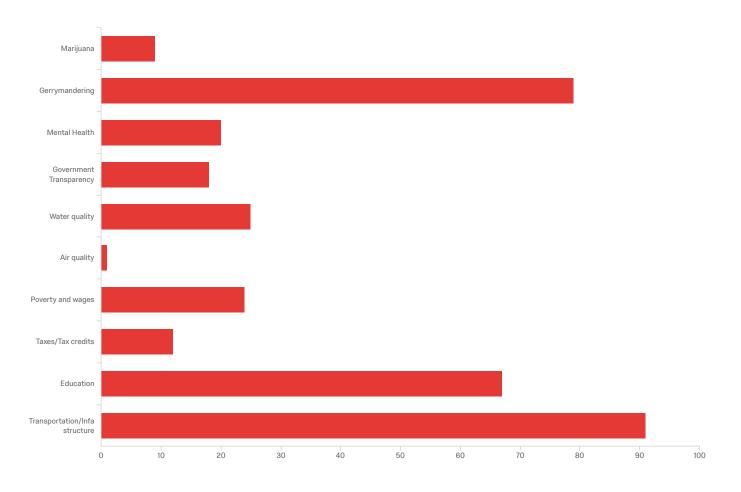

### Q3 - Of these issues which will impact how you vote in the 2018 Michigan elections?

7

8

9

10

Air quality

Education

Poverty and wages

Taxes/Tax Credits

346

0.29% 1

8.96% 31

5.20% 18

22.83% **79** 

Q6 - Which of these issues do you talk about most at the dinner table with family and

17.15% 237