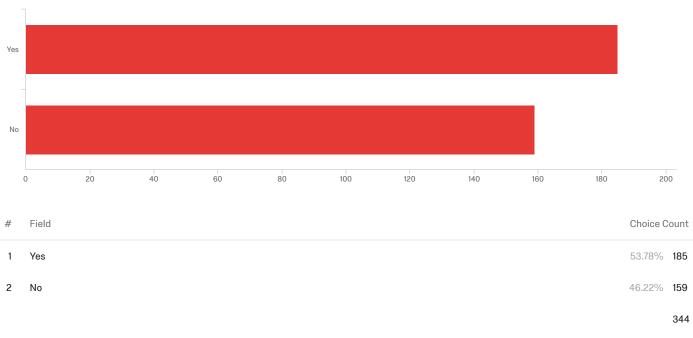

Showing Rows: 1 - 11 Of 11

Q10 - Do you dedicate any of your time to volunteering or advocating for one of these

issues?

Showing Rows: 1 - 3 Of 3